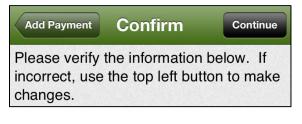

- c. Enter the required information into the form.
- d. Once satisfied with your entries, tap the **Continue** button.

A confirmation screen appears.

| Add Payment                                                                                 | Confirm | Continue |  |  |  |
|---------------------------------------------------------------------------------------------|---------|----------|--|--|--|
| Please verify the information below. If incorrect, use the top left button to make changes. |         |          |  |  |  |
| Address                                                                                     |         |          |  |  |  |
| First Name:                                                                                 |         | Steven   |  |  |  |
| Last Name:                                                                                  |         | Davison  |  |  |  |