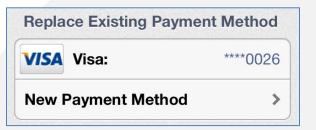

#### **Stored Payment Method**

a. Under the **Replace Existing Payment Method** heading, tap the stored payment method you now wish to use.

A confirmation screen appears.

b. Tap the **Confirm** button to enable Recurring Payments with this payment method.