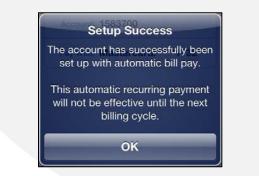

f. Tap the **Confirm** button to enable Recurring Payments.

Your recurring payment is saved and another confirmation message appears.

g. Tap **OK**.

The Manage Recurring Payments screen appears with a message indicating your recurring payment is enabled along with the method of payment utilized.