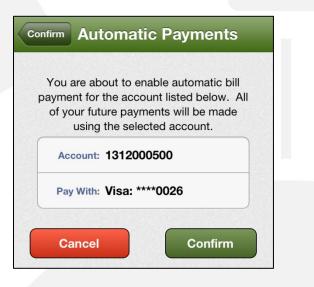

A confirmation screen appears, asking you to confirm your desire to establish a recurring payment with this payment method.

| Confirm | n Aut                   | omati    | c Pay                | yments                                               |  |
|---------|-------------------------|----------|----------------------|------------------------------------------------------|--|
| payı    | ment for t<br>your futu | he acco  | unt liste<br>ents wi | tomatic bill<br>d below. All<br>ll be made<br>count. |  |
|         | Account:                | 131200   | 0500                 |                                                      |  |
|         | Pay With:               | Visa: ** | **0026               |                                                      |  |
|         | Cancel                  |          |                      | Confirm                                              |  |

f. Tap the **Confirm** button to enable Recurring Payments.

Your recurring payment is saved and another confirmation message appears.

g. Tap **OK**.

The Manage Recurring Payments screen appears with a message indicating your recurring payment is enabled, along with the method of payment utilized.