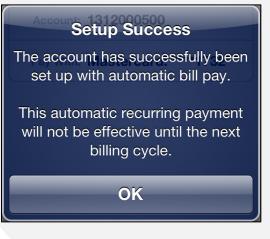

f. Tap the **Confirm** button to enable Recurring Payments.

Your recurring payment is saved and another confirmation message appears.

g. Tap **OK**.

The Manage Recurring Payments screen appears with a message indicating your recurring payment is enabled along with the method of payment utilized.

c. Tap OK.

SmartHub is a registered trademark of National Information Solutions Cooperative.

>