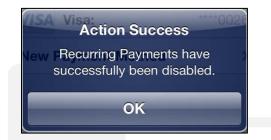

#### Disable Recurring Bill Payment

>

3. Tap Disable Recurring Bill Payment

A confirmation alert appears.

- 4. Tap Yes to confirm.
- 5. A confirmation alert displays, indicating Recurring Payments have been disabled.

6. Tap **OK** to return to the Recurring Payments screen.

A message displays indicating that recurring bill payment is currently disabled for this account. Any stored payment methods also display.